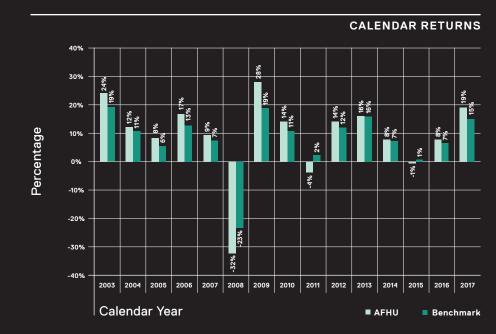

Dear Friend,

I am pleased to provide you with the December 31, 2017 Annual Report for AFHU's Pooled Endowment Fund (PEF).

PAGE 1

Your Investment Committee manages and provides oversight for the PEF consistent with the guidelines provided by AFHU's Board of Directors. As part of our responsibilities, we periodically review the PEF's performance and reallocate its assets. For the year ending December 31, 2017, the PEF had a return of 19% compared to 7.8% for the year ending December 31, 2016; the PEF's assets totaled \$567,000,000 at December 31, 2017. During the fiscal year 2017 the PEF received contributions totaling \$12,080,000 and transmitted \$18,254,000 to the Hebrew University of Jerusalem.