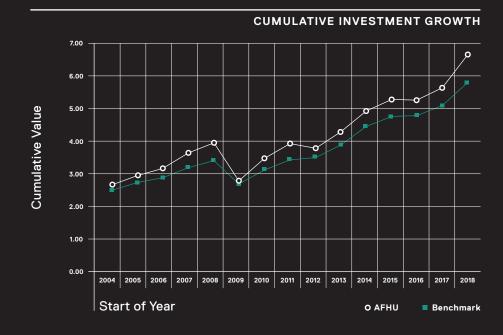

Dear Friend,

I am pleased to provide you with the December 31, 2017 Annual Report for AFHU's Pooled Endowment Fund (PEF).

PAGE 1

Your Investment Committee manages and provides oversight for the PEF consistent with the guidelines provided by AFHU's Board of Directors. As part of our responsibilities, we periodically review the PEF's performance and reallocate its assets. For the year ending December 31, 2017, the PEF had a return of 19% compared to 7.8% for the year ending December 31, 2016; the PEF's assets totaled \$567,000,000 at December 31, 2017. During the fiscal year 2017 the PEF received contributions totaling \$12,080,000 and transmitted \$18,254,000 to the Hebrew University of Jerusalem.